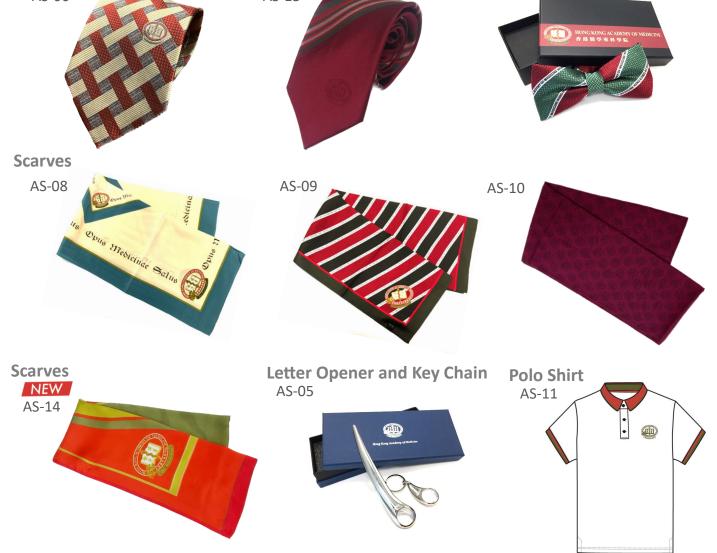

## Car Badge **Academy Souvenirs**Order our souvenirs while stock lasts AS-01 Straight Umbrella Pin NEW AS-03 AS-12 **Paper Art Frame** AS-02 **USB** Pen Cufflink AS-15 AS-04 **Ties and Bow Ties** NEW AS-07 AS-06 AS-13

## Please complete and send the form to:

10/F, Hong Kong Academy of Medicine Jockey Club Building, 99 Wong Chuk Hang Road, Aberdeen, Hong Kong Email: hkam@hkam.org.hk Fax: (852) 2505 5577

| Code  | DESCRIPTIION                                    | UNIT   | UNIT PRICE<br>(HKD)             | Qty         | UNIT TOTAL<br>(HKD) |
|-------|-------------------------------------------------|--------|---------------------------------|-------------|---------------------|
| AS-01 | Car Badge (up to 3 pcs for each Academy Fellow) | 1 pc   | \$350                           |             |                     |
| AS-02 | Paper Art Frame                                 | 1 pc   | \$300                           |             |                     |
| AS-03 | Pin                                             | 1 pc   | \$40                            |             |                     |
| AS-04 | Cufflink *on sale                               | 1 pair | \$40<br>(original price: \$80)  |             |                     |
| AS-05 | Letter Opener and Key Chain                     | 1 set  | \$200                           |             |                     |
| AS-06 | Tie                                             | 1 pc   | \$150                           |             |                     |
| AS-13 | Tie NEW                                         | 1 pc   | \$150                           |             |                     |
| AS-07 | Bow Tie *on sale                                | 1 pc   | \$70<br>(original price: \$100) |             |                     |
| AS-08 | Scarf                                           | 1 pc   | \$200                           |             |                     |
| AS-09 | Scarf                                           | 1 pc   | \$200                           |             |                     |
| AS-10 | Scarf                                           | 1 pc   | \$200                           |             |                     |
| AS-14 | Scarf NEW                                       | 1 pc   | \$200                           |             |                     |
| AS-11 | Polo Shirt                                      | 1 pc   | \$180                           |             |                     |
| AS-12 | Straight Umbrella NEW (26", semi-auto, anti-UV) | 1 pc   | \$200                           |             |                     |
| AS-15 | USB Pen (8GB)                                   | 1 pc   | \$80                            |             |                     |
|       |                                                 | •      |                                 | Total (HKD) |                     |